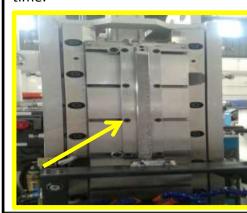

**KAIZEN THEME**: To avoid hand damage in Broaching m/c.

WIDELY/DEEPLY:

**PRESENT STATUS:** Probability may happen cause of hand get damage during cleaning time.

**BEFORE** 

**IDEA:** Broach should be in closed condition

**WHY - WHY ANALYSIS :-**

Why1: Probability may happen cause of hand get damage during cleaning time.

Why2: Broach is in Open condition.

ROOT CAUSE:- Broach is in Open condition.

**REGISTRATION NO. & DATE: 1946 & 10.11.17** 